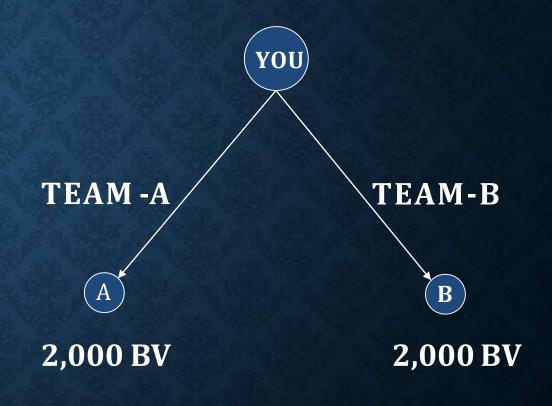

# ≥ 2nd INCOME:- MATCHING INCOME 20% of your left & right sponser

# > 3rd INCOME:- INCENTIVE BONUS 5%

100 PV Left & 100 PV Right