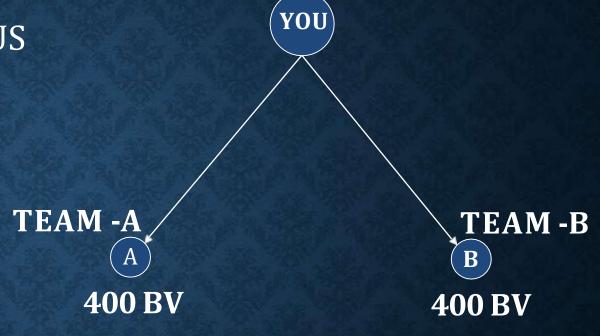

## > 1ST INCOME:- DIRECT INCOME 10%

You Get 10% Direct Income when Complete 100 PV

# ≥ 2nd INCOME:- MATCHING INCOME 20% of your left & right sponser