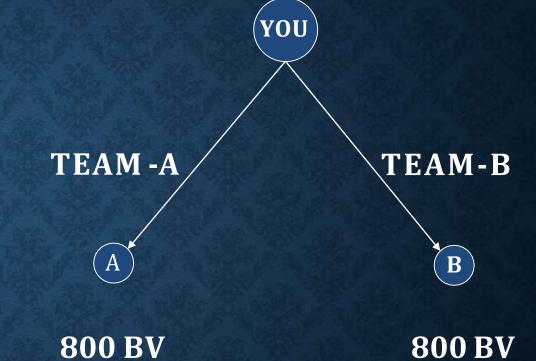

## > 1ST INCOME:- DIRECT INCOME 10%

You Get 10% Direct Income when Complete 100 PV

# ≥ 2nd INCOME:- MATCHING INCOME 20% of your left & right sponser