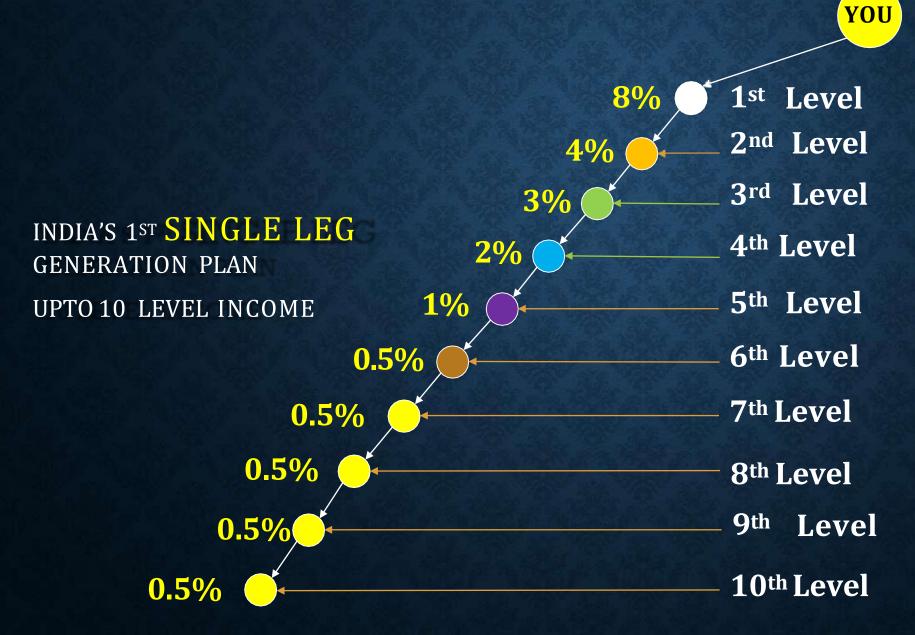

### > 8TH INCOME:- REPURCHASE INCOME

EARN UNLIMITED INCOME FROM SINGLE LEG

> 9TH INCOME :- ACTIVE BONUS

You will get 5% of COMPANIES

REPURCHASE TURNOVER

In 1 Month

➤ **10**<sup>TH</sup> INCOME:- LEADERSHIP BONUS