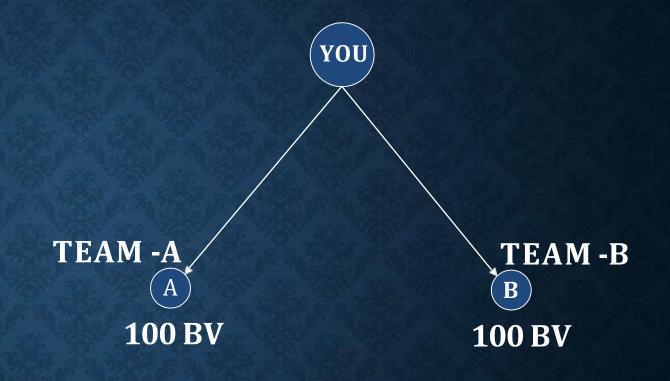

## > 1ST INCOME:- DIRECT INCOME 10%

You Get 10% Direct Income when Complete 100 PV

# ≥ 2nd INCOME:- MATCHING INCOME 20% of your left & right sponser